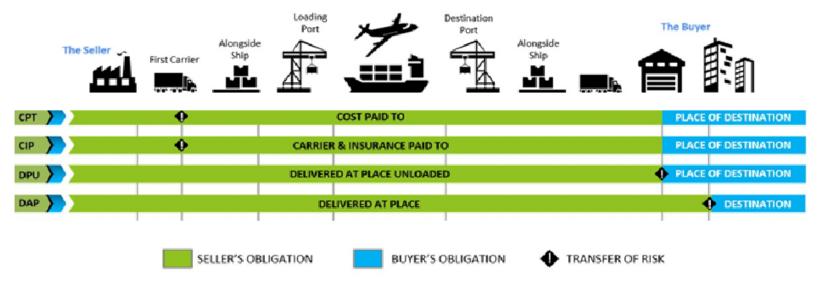

## CPT, CIP, DAP & DPU

- High logistics cost
- Big Geography and determining of the optimal logistics route
- Low level of logistics service in the periphery