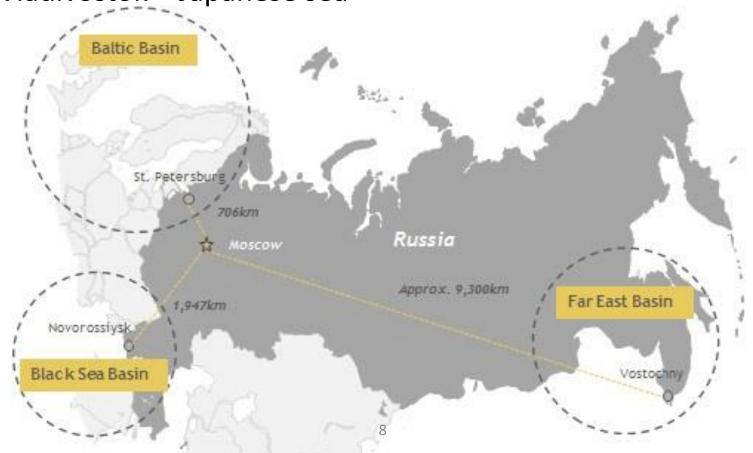

## Main Russian Seaports

- 1. St. Petersburg Gulf of Finland
- 2. Novorossiysk Black sea
- 3. Vladivostok Japanese sea