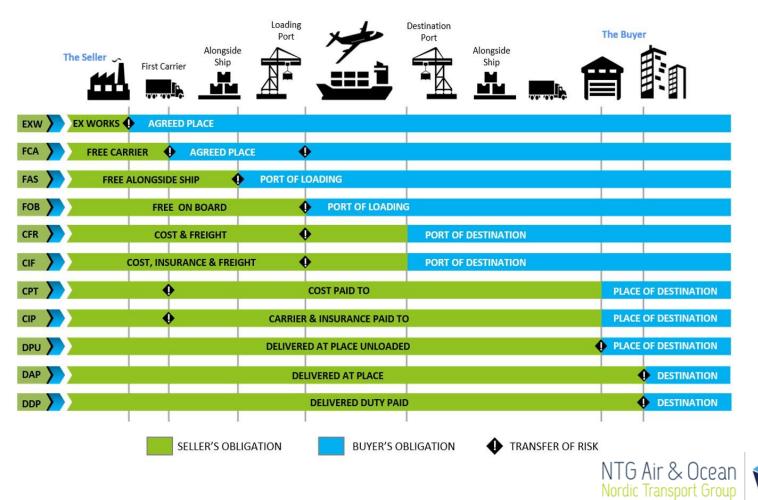

#### **INCOTERMS 2020**

#### **Point of Delivery and Transfer of Risk**

Nordic Iransport

#### EXW & FCA

- Detailed technical description
- Paperwork

### FAS, FOB, CFR & CIF

- Transport document details
- Terminal of arrivals
- All documents should be agreed before arrival

## CPT, CIP, DAP & DPU

- High logistics cost
- Big Geography and determining of the optimal logistics route
- Low level of logistics service in the periphery

#### **DDP**

- Classic DDP doesn't work
- Using of Trade House service
- Unusual customs clearance process
- Certifications
- Political situation