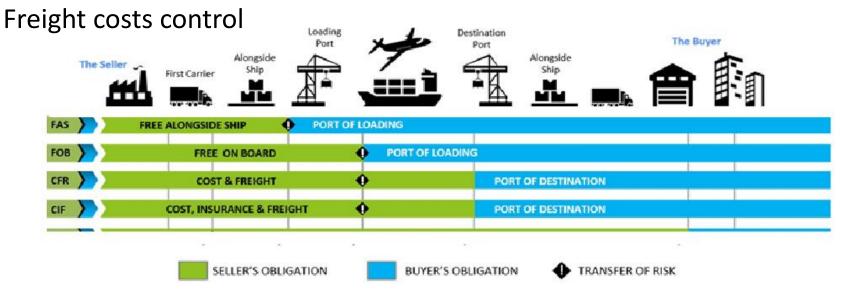

### FAS, FOB, CFR & CIF

- Transport document details
- Terminal of arrivals
- All documents should be agreed before arrival